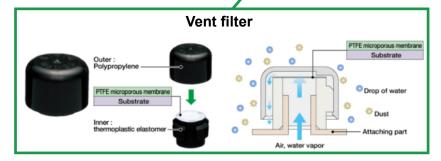

## SPECIFICATIONS:

- Voltage: 10-32V
- Nominal power: 30W (6x5W Osram LED)
- With Vent filter
- Beam/function:

flood beam - work light / reverse light spot beam - work light / high beam driving light

- Housing: die-cast aluminium
- Installation: screw
- Approvals: ECE R10

ECE R23  $\rightarrow$  R148 (new) ECE R112  $\rightarrow$  R149 (new)

- Ingress protection (IP rating): IP67
- Connection: cable 400mm

ECE R10

**ECE** R23 → R148 **ECE** R112 → R149

flood beam / reverse light