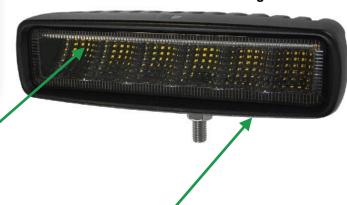

## SPECIFICATIONS:

- Voltage: 10-32V
- Nominal power: 30W (6x5W Osram LED)
- With Vent filter
- Beam/function:

flood beam - work light / reverse light spot beam - work light / high beam driving light

- Housing: die-cast aluminium
- Installation: screw
- Approvals: ECE R10

ECE R23  $\rightarrow$  R148 (new) ECE R112  $\rightarrow$  R149 (new)

- Ingress protection (IP rating): IP67
- Connection: cable 400mm

ECE R10

**ECE** R23 → R148 **ECE** R112 → R149

flood beam / reverse light