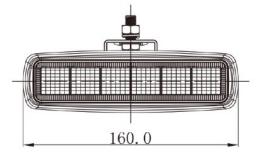

## WORK LIGHT LED - reverse light / driving light

## SPECIFICATIONS:

- Voltage: 10-32V
- Nominal power: 30W (6x5W Osram LED)
- With Vent filter
- Beam/function:

flood beam - work light / reverse light spot beam - work light / high beam driving light

- Housing: die-cast aluminium
- Installation: screw
- Approvals: ECE R10

ECE R23  $\rightarrow$  R148 (new) ECE R112  $\rightarrow$  R149 (new)

- Ingress protection (IP rating): IP67
- Connection: cable 400mm

ECE R10

**ECE** R23 → R148 **ECE** R112 → R149

flood beam / reverse light

| PART. NO. | VOLTAGE | NOMINAL<br>POWER  | LUMEN<br>(effective) | BEAM       | FUNCTION                | APPROVALS          | IP   |
|-----------|---------|-------------------|----------------------|------------|-------------------------|--------------------|------|
| EWL582830 | 10-32V  | 30W<br>(6x5W LED) | 2259Lm               | flood beam | reverse light           | ECE R10, R23→R148  | IP67 |
| EWL582930 |         |                   |                      | spot beam  | high beam driving light | ECE R10, R112→R149 |      |