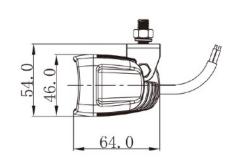

## WORK LIGHT LED - reverse light / driving light

## SPECIFICATIONS:

- Voltage: 10-32V
- Nominal power: 30W (6x5W Osram LED)
- With Vent filter
- Beam/function:

flood beam - work light / reverse light spot beam - work light / high beam driving light

- Housing: die-cast aluminium
- Installation: screw
- Approvals: ECE R10

ECE R23  $\rightarrow$  R148 (new) ECE R112  $\rightarrow$  R149 (new)

- Ingress protection (IP rating): IP67
- Connection: cable 400mm

ECE R10

**ECE** R23 → R148 **ECE** R112 → R149

flood beam / reverse light

| PART. NO. | VOLTAGE | NOMINAL<br>POWER  | LUMEN<br>(effective) | BEAM       | FUNCTION                | APPROVALS          | IP   |
|-----------|---------|-------------------|----------------------|------------|-------------------------|--------------------|------|
| EWL582830 | 10-32V  | 30W<br>(6x5W LED) | 2259Lm               | flood beam | reverse light           | ECE R10, R23→R148  | IP67 |
| EWL582930 |         |                   |                      | spot beam  | high beam driving light | ECE R10, R112→R149 |      |