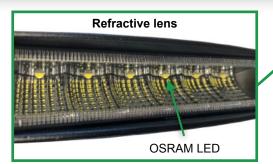

## SPECIFICATIONS:

- Voltage: 10-32V
- Nominal power: 30W (6x5W Osram LED)
- With Vent filter
- Beam/function:

flood beam - work light / reverse light spot beam - work light / high beam driving light

- Housing: die-cast aluminium
- Installation: screw
- Approvals: ECE R10